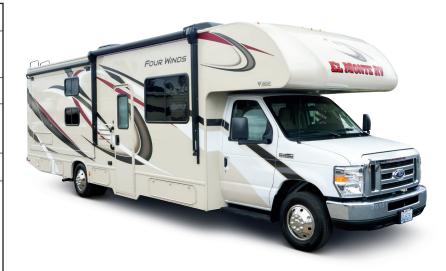

# **CLASS C FAMILY SLEEPER [FS]**

<sup>\*</sup> The above drawing and floorplan are examples only. Sleeping capacities do not mean like number of adults or full size teenagers can be accommodated comfortably. The features, bed sizes, and amenities listed are representative and may be changed, added, or deleted without notice. The numerical vehicle lengths are approximate. Specific floor plans or models will vary and cannot be reserved or guaranteed.