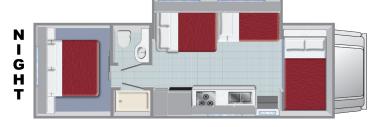

#### **SLEEPING ACCOMMODATIONS**

Number of People

| BED DIMENSIONS                | in. | cm. |
|-------------------------------|-----|-----|
| Cab-Over                      |     |     |
| <ul><li>Length</li></ul>      | 95  | 241 |
| • Width                       | 54  | 137 |
| <ul> <li>Clearance</li> </ul> | 24  | 60  |
| Couch                         |     |     |
| <ul><li>Length</li></ul>      | 68  | 172 |
| • Width                       | 43  | 109 |
| Dinette                       |     |     |
| <ul><li>Length</li></ul>      | 69  | 175 |
| • Width                       | 42  | 106 |
| Permanent                     |     |     |
| <ul><li>Length</li></ul>      | 75  | 190 |
| • Width                       | 60  | 152 |

<sup>\*</sup> The above drawing and floorplan are examples only. Sleeping capacities do not mean like number of adults or full size teenagers can be accommodated comfortably. The features, bed sizes, and amenities listed are representative and may be changed, added, or deleted without notice. The numerical vehicle lengths are approximate. Specific floor plans or models will vary and cannot be reserved or guaranteed.