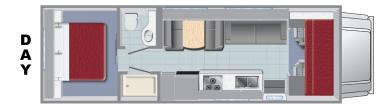

#### **SLEEPING ACCOMMODATIONS**

Number of People

| BED DIMENSIONS                | in. | cm. |
|-------------------------------|-----|-----|
| Cab-Over                      |     |     |
| <ul><li>Length</li></ul>      | 95  | 241 |
| • Width                       | 54  | 137 |
| <ul> <li>Clearance</li> </ul> | 24  | 60  |
| Couch                         |     |     |
| <ul><li>Length</li></ul>      | 68  | 172 |
| • Width                       | 43  | 109 |
| Dinette                       |     |     |
| <ul><li>Length</li></ul>      | 69  | 175 |
| • Width                       | 42  | 106 |
| Permanent                     |     |     |
| <ul><li>Length</li></ul>      | 75  | 190 |
| • Width                       | 60  | 152 |

<sup>\*</sup> The above drawing and floorplan are examples only. Sleeping capacities do not mean like number of adults or full size teenagers can be accommodated comfortably. The features, bed sizes, and amenities listed are representative and may be changed, added, or deleted without notice. The numerical vehicle lengths are approximate. Specific floor plans or models will vary and cannot be reserved or guaranteed.