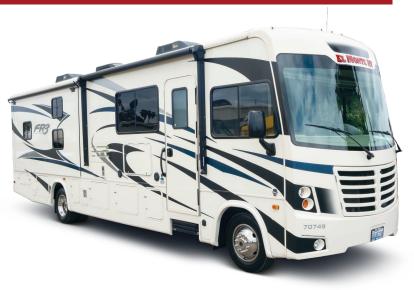

## **SPECIFICATIONS**

## **CLASS A FAMILY SLEEPER [AF]**

| EXTERIOR DIMENSIONS                    |            |             |  |
|----------------------------------------|------------|-------------|--|
| Exterior Length (feet)                 |            | 32-34       |  |
| Exterior Length (meters)               |            | 9.7-10.3    |  |
| SLEEPING ACCOMMODATIONS                |            |             |  |
| Number of People                       | <u>İİİ</u> | <b>İ</b> tt |  |
| AUTOMOTIVE                             |            |             |  |
| Chassis                                |            | Ford        |  |
| Gasoline Engine Fuel-Injected (liters) |            | 6.8         |  |
| Automatic Transmission with Overdrive  |            | YES         |  |
| Factory Cruise Control                 |            | YES         |  |
| Power Steering & Brakes                |            | YES         |  |
| Factory Cab Air                        |            | YES         |  |
| Factory Roof Air-Ducted                |            | YES         |  |
| Large Exterior Storage Bay             |            | YES         |  |
| Awning                                 |            | YES         |  |
| ELECTRICAL                             |            |             |  |
| Auxiliary Battery and Generator        |            | YES         |  |
| TV with DVD                            |            | YES         |  |
| AM/FM Radio with CD                    |            | YES         |  |
| 12V Interior Lighting                  |            | YES         |  |
| INTERIOR                               | in.        | cm.         |  |
| Height                                 | 82         | 208         |  |
| Width                                  | 96         | 243         |  |
| <b>KITCHEN &amp; BATHROOM FEATURES</b> |            |             |  |
| Wash Basin                             |            | YES         |  |
| Shower                                 |            | YES         |  |
| Toilet                                 |            | YES         |  |
| Water Heater                           |            | YES         |  |
| Heater & Thermostat                    |            | YES         |  |
| Kitchen Sink                           |            | YES         |  |
| Range (Stove)                          |            | YES         |  |
| Microwave                              |            | YES         |  |
| Refrigerator / Freezer                 |            | YES         |  |
| CAPACITIES                             | gal.       | ltr.        |  |
| Water Heater                           | 6          | 22          |  |
| Fresh Water                            | 52         | 196         |  |
| Gray Water Tank                        | 42         | 158         |  |
| Black Water Tank                       | 42         | 158         |  |
| Propane Tank                           | 25         | 94          |  |
| Gasoline Tanks                         | 80         | 302         |  |
|                                        |            |             |  |

\* The above drawing and floorplan are examples only. Sleeping capacities do not mean like number of adults or full size teenagers can be accommodated comfortably. The features, bed sizes, and amenities listed are representative and may be changed, added, or deleted without notice. The numerical vehicle lengths are approximate. Specific floor plans or models will vary and cannot be reserved or guaranteed.