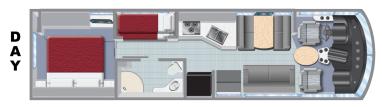

| BED DIMENSIONS | in. | cm. |
|----------------|-----|-----|
| Bedroom        |     |     |
| • Length       | 74  | 187 |
| • Width        | 60  | 152 |
| Couch          |     |     |
| • Length       | 60  | 152 |
| • Width        | 51  | 129 |
| Dinette        |     |     |
| • Length       | 68  | 172 |
| • Width        | 41  | 104 |
| Bunk Beds (2)  |     |     |
| • Length       | 70  | 177 |
| • Width        | 27  | 68  |
| Pull-Down      |     |     |
| • Length       | 81  | 205 |
| • Width        | 47  | 119 |

\* The above drawing and floorplan are examples only. Sleeping capacities do not mean like number of adults or full size teenagers can be accommodated comfortably. The features, bed sizes, and amenities listed are representative and may be changed, added, or deleted without notice. The numerical vehicle lengths are approximate. Specific floor plans or models will vary and cannot be reserved or guaranteed.