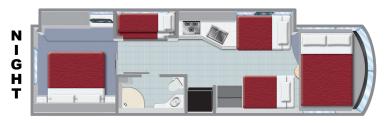

| BED DIMENSIONS | in. | cm. |
|----------------|-----|-----|
| Bedroom        |     |     |
| • Length       | 74  | 187 |
| • Width        | 60  | 152 |
| Couch          |     |     |
| • Length       | 60  | 152 |
| • Width        | 51  | 129 |
| Dinette        |     |     |
| • Length       | 68  | 172 |
| • Width        | 41  | 104 |
| Bunk Beds (2)  |     |     |
| • Length       | 70  | 177 |
| • Width        | 27  | 68  |
| Pull-Down      |     |     |
| • Length       | 81  | 205 |
| • Width        | 47  | 119 |

\* The above drawing and floorplan are examples only. Sleeping capacities do not mean like number of adults or full size teenagers can be accommodated comfortably. The features, bed sizes, and amenities listed are representative and may be changed, added, or deleted without notice. The numerical vehicle lengths are approximate. Specific floor plans or models will vary and cannot be reserved or guaranteed.