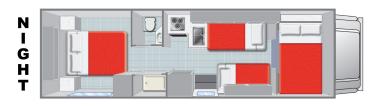

#### **SLEEPING ACCOMMODATIONS**

Number of People

| BED DIMENSIONS           | in. | cm. |
|--------------------------|-----|-----|
| Cab-Over                 |     |     |
| <ul><li>Length</li></ul> | 95  | 241 |
| • Width                  | 57  | 144 |
| • Clearance              | 23  | 58  |
| Couch                    |     |     |
| <ul><li>Length</li></ul> | 60  | 152 |
| • Width                  | 42  | 106 |
| Dinette                  |     |     |
| • Length                 | 70  | 177 |
| • Width                  | 42  | 106 |
| Permanent                |     |     |
| <ul><li>Length</li></ul> | 80  | 203 |
| • Width                  | 60  | 152 |

<sup>\*</sup> The above drawing and floorplan are examples only. Sleeping capacities do not mean like number of adults or full size teenagers can be accommodated comfortably. The features, bed sizes, and amenities listed are representative and may be changed, added, or deleted without notice. The numerical vehicle lengths are approximate. Specific floor plans or models will vary and cannot be reserved or guaranteed.