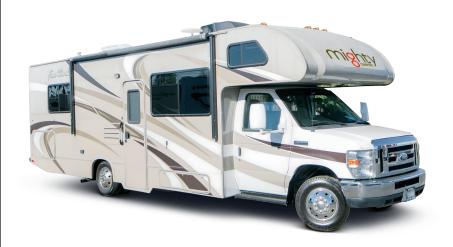

# **CLASS C LARGE [MT]**

### **AUTOMOTIVE**

| Chassis                                | Ford |
|----------------------------------------|------|
| Gasoline Engine Fuel-Injected (liters) | 6    |
| Automatic Transmission with Overdrive  | YES  |
| Factory Cruise Control                 | YES  |
| Power Steering & Brakes                | YES  |
| Factory Cab Air                        | YES  |
| Factory Roof Air-Ducted                | YES  |
| Large Exterior Storage Bay             | YES  |
| Awning                                 | YES  |