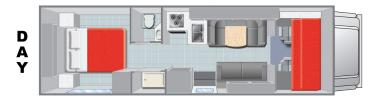

#### **SLEEPING ACCOMMODATIONS**

Number of People

| BED DIMENSIONS           | in. | cm. |
|--------------------------|-----|-----|
| Cab-Over                 |     |     |
| <ul><li>Length</li></ul> | 95  | 241 |
| • Width                  | 57  | 144 |
| • Clearance              | 23  | 58  |
| Couch                    |     |     |
| <ul><li>Length</li></ul> | 60  | 152 |
| • Width                  | 42  | 106 |
| Dinette                  |     |     |
| • Length                 | 70  | 177 |
| • Width                  | 42  | 106 |
| Permanent                |     |     |
| <ul><li>Length</li></ul> | 80  | 203 |
| • Width                  | 60  | 152 |

<sup>\*</sup> The above drawing and floorplan are examples only. Sleeping capacities do not mean like number of adults or full size teenagers can be accommodated comfortably. The features, bed sizes, and amenities listed are representative and may be changed, added, or deleted without notice. The numerical vehicle lengths are approximate. Specific floor plans or models will vary and cannot be reserved or guaranteed.